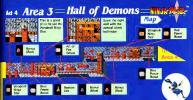

# Man 5 Area 3—The Nails of Lukifell — Map

nere is a lot to nd in this age, but none int will help to

# M 5 Area 3 = Place of Red Execution =

Matth huris lightning at you, but if you also in close and attack low you will be able to wear him down before your hit prints are depleted.

Finally, you winy your way to that top of the tower, leaving the turnel of the oliffs behind. But there's no time to rest as Maith, one of most powerful enemies in the game, blocks your peth. At this point, you will learn more about the fate of Ken Hayabusa, Ryv's father, but only enough to deepen the mystery. Only by defeating Math will you learn more.